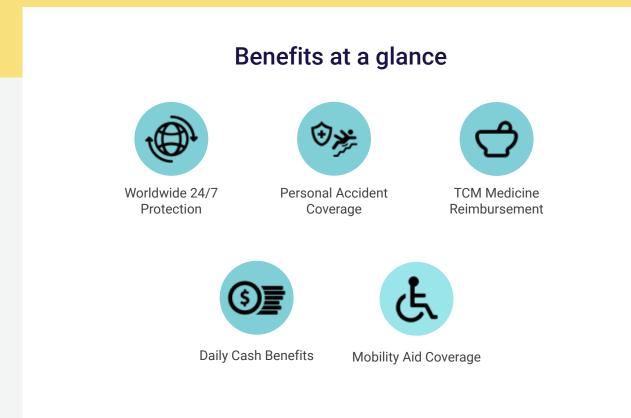

## **Summary of Benefits**

| Description of Benefits                                                                                                                                                                                                                                                                    | Sum Insured                      |
|--------------------------------------------------------------------------------------------------------------------------------------------------------------------------------------------------------------------------------------------------------------------------------------------|----------------------------------|
| Accidental Death                                                                                                                                                                                                                                                                           | S\$100,000                       |
| Permanent Disablement<br>(Scale II)                                                                                                                                                                                                                                                        | S\$100,000                       |
| Accidental Medical Expenses (including Infectious Diseases) (per accident)<br>Traditional Chinese Medical Treatment (TCM) (up to sub-limit S\$500) (per accident)                                                                                                                          | S\$1,000                         |
| Temporary Total Disablement<br>(up to 100 weeks) (per accident)                                                                                                                                                                                                                            | S\$100                           |
| Daily Accidental Hospital Income<br>(up to 100 days) (per accident)                                                                                                                                                                                                                        | S\$100                           |
| Mobility Aid<br>(per accident)                                                                                                                                                                                                                                                             | S\$100                           |
| <ul> <li>Child Cover<sup>1</sup></li> <li>Accidental Death</li> <li>Permanent Disablement (Scale II)</li> <li>Accidental Medical Expenses (including Infectious Diseases) (per accident)</li> <li>Traditional Chinese Medical Treatment (TCM) (Sub-limit S\$100) (per accident)</li> </ul> | S\$10,000<br>S\$10,000<br>S\$100 |